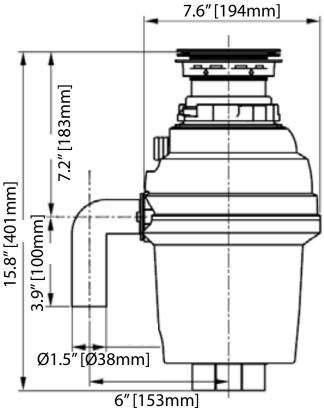

#### Motor:

- Continuous Feed
- 3/4 HP
- 60Hz Quiet Permanent Magnet DC Motor
- 120V
- 2500RPM Grinding Speed
- >80% Motor Eciency
- >1.8N.m Output Torque
- 1070mL Hopper Capacity

### Includes:

- EPDM Removable Splash Guard
- Drain Housing
- Drain Connector
- (White/Black) Drain Elbow
- Enhanced Engineered Plastic Upper & Lower Shell
- Double protection for Over Load and Temperature Manual Reset Protector
- Attached Power Cord and Plug
- 95+/-5mm Power Cord
- 90~160mm Sink Calibre
- Built-In Air Switch