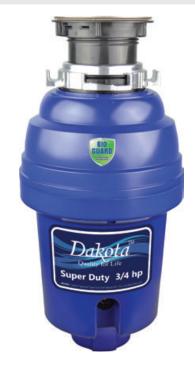

# **DSA-WD3000**

UPC: 813649020731





## Suitable For 7-12 People

#### Motor:

- Continuous Feed
- 3/4 HP
- 60Hz Quiet Permanent Magnet DC Motor
- 120V
- 2500RPM Grinding Speed
- >80% Motor Eciency
- >1.8N.m Output Torque
- 1070mL Hopper Capacity

#### **Noise Level:**

• ~ 65 dB - 68 dB

#### Materials:

- Stainless Steel Armature Shaft
- High-speed Dynamic Balanced Armature
- Permanently Lubricated, Sleeve Type Bearing
- High-speed Dynamic Balanced Stainless Steel Turntable
- 1 Piece High Eciency Stainless Steel Grinding Rings
- 114 Round Hole & 12 Arch Cutters
- Cast, Never Broken, Wear-resistant, Jam-resistant Special
- Stainless Steel, Dual-swivel Impellers
- G0.4 Balance Level
- Insulated Sound Elimination for Quiet Operation
- Stainless Steel Multifunctional Sink Stopper
- Stainless Steel Sink Flange
- Double Seal,